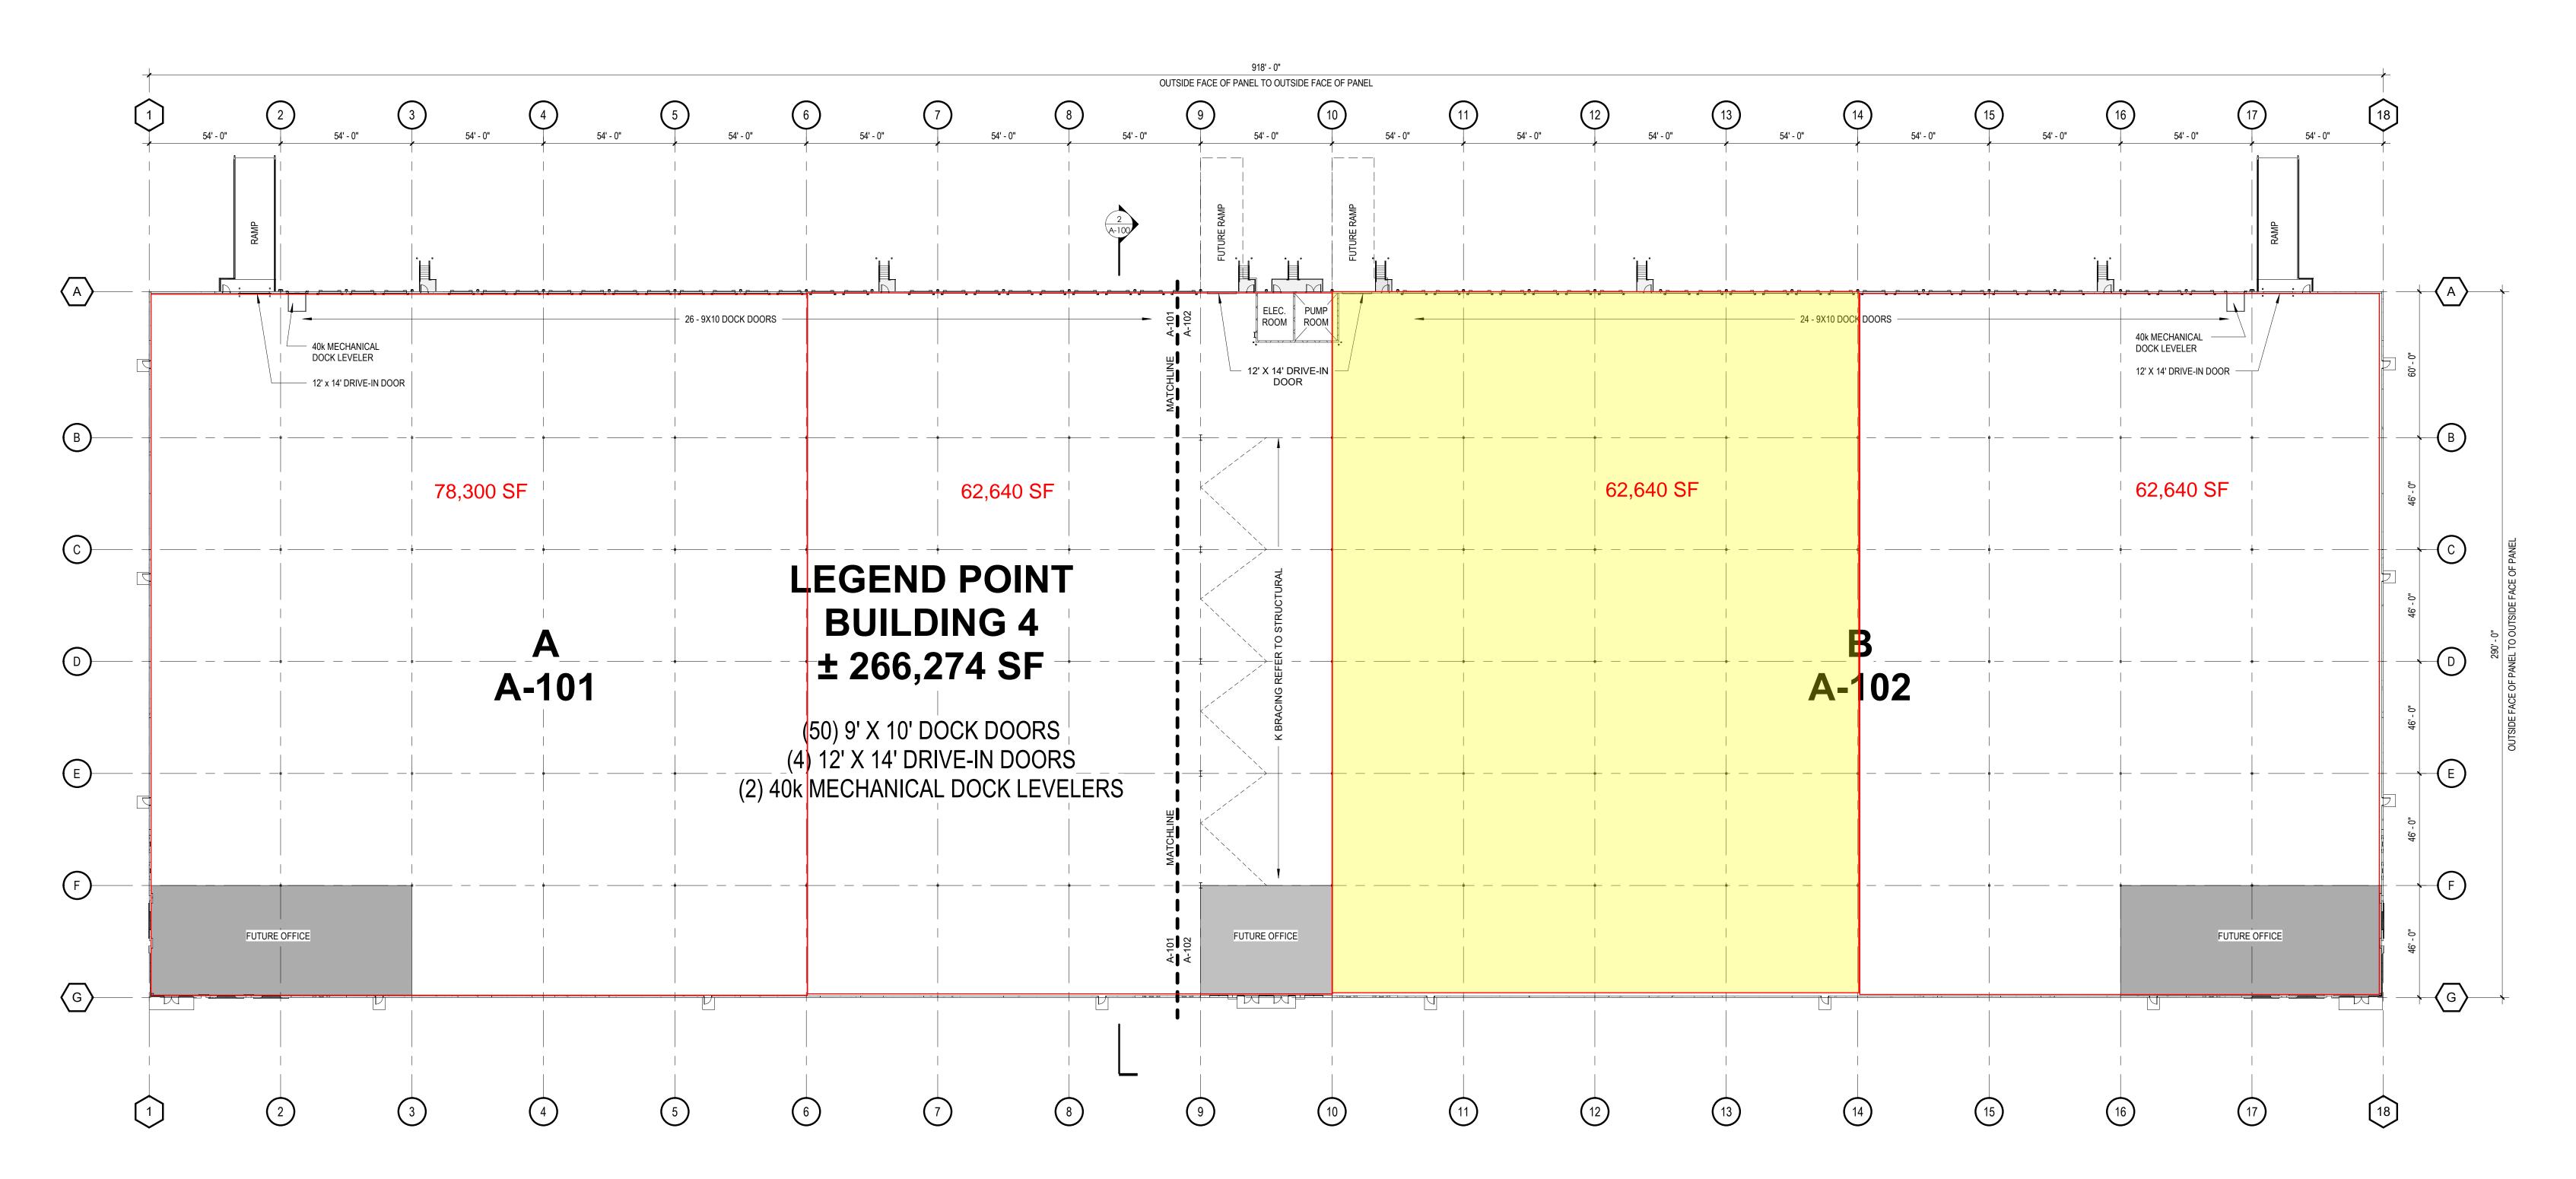

architecture/interior

used or implemented in any way, in part or in whole, without the written consent of Randall-Paulson Architects, Incorporated. All common law

**BUILDING 4** 

**SPECULATIVE** 

WAREHOUSE

LEGEND POINT

PHILLIPS | (US HWY

ST. JOHNS, FLORIDA

Drawn By: <u>DR</u> Checked By: BP Print Record 06 JULY 2022 PRICING SET 13 OCT. 2023 95% PERMIT SET

Revisions

13 OCTOBER 2023 ARCHITECTURAL SITE PLAN

Not Released for Construction

BUILDING 4

SPECULATIVE WAREHOUSE

at

LEGEND POINT

for

SCANNELL

Drawn By: DR
Checked By: BP

Print Record
06 JULY 2022 PRICING SET
13 OCT. 2023 95% PERMIT SET

Revisions

Date Project No.

13 OCTOBER 2023 2022269.00

Sheet Title
OVERALL BUILDING PLAN

Sheet No.

A-100

Released for Construction

Not Released for Construction