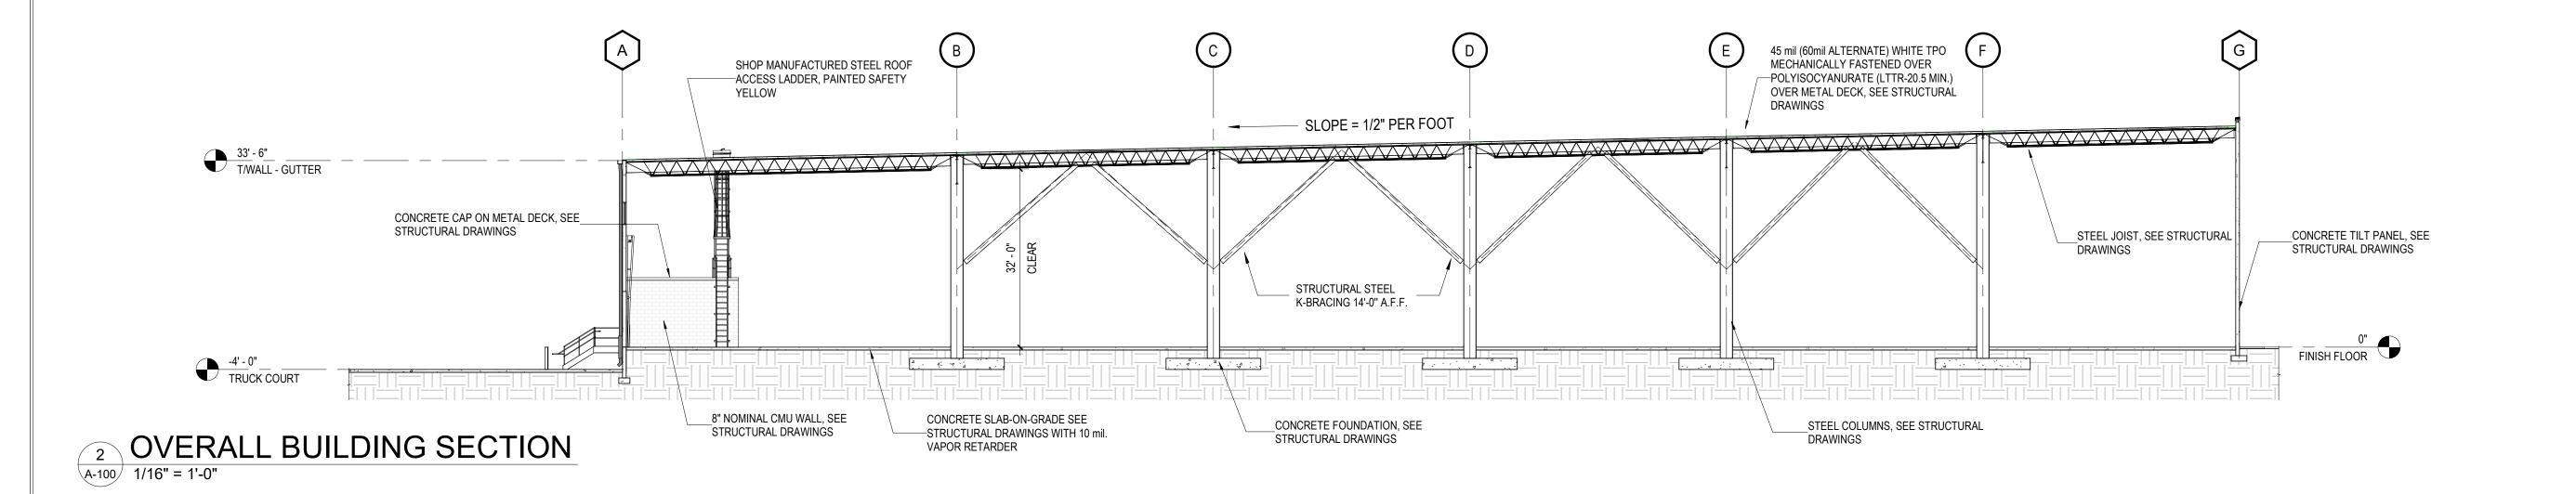

| CLEAR         | HEIGHT          | LEGEND           |
|---------------|-----------------|------------------|
| COLUMN LINE   | B/ JOIST (TYP.) | B/ GIRDER (TYP.) |
| COLUMN LINE A | 30' - 7 1/2"    | N/A              |
| COLUMN LINE B | 32' - 1"        | 29' - 3 1/2"     |
| COLUMN LINE C | 33' - 0"        | 32' - 1"         |
| COLUMN LINE D | 33' - 11 1/2"   | 32' - 2 1/2"     |
| COLUMN LINE E | 34' - 11"       | 32' - 2 1/2"     |
| COLUMN LINE F | 35' - 10 1/2"   | 33' - 1 1/4"     |