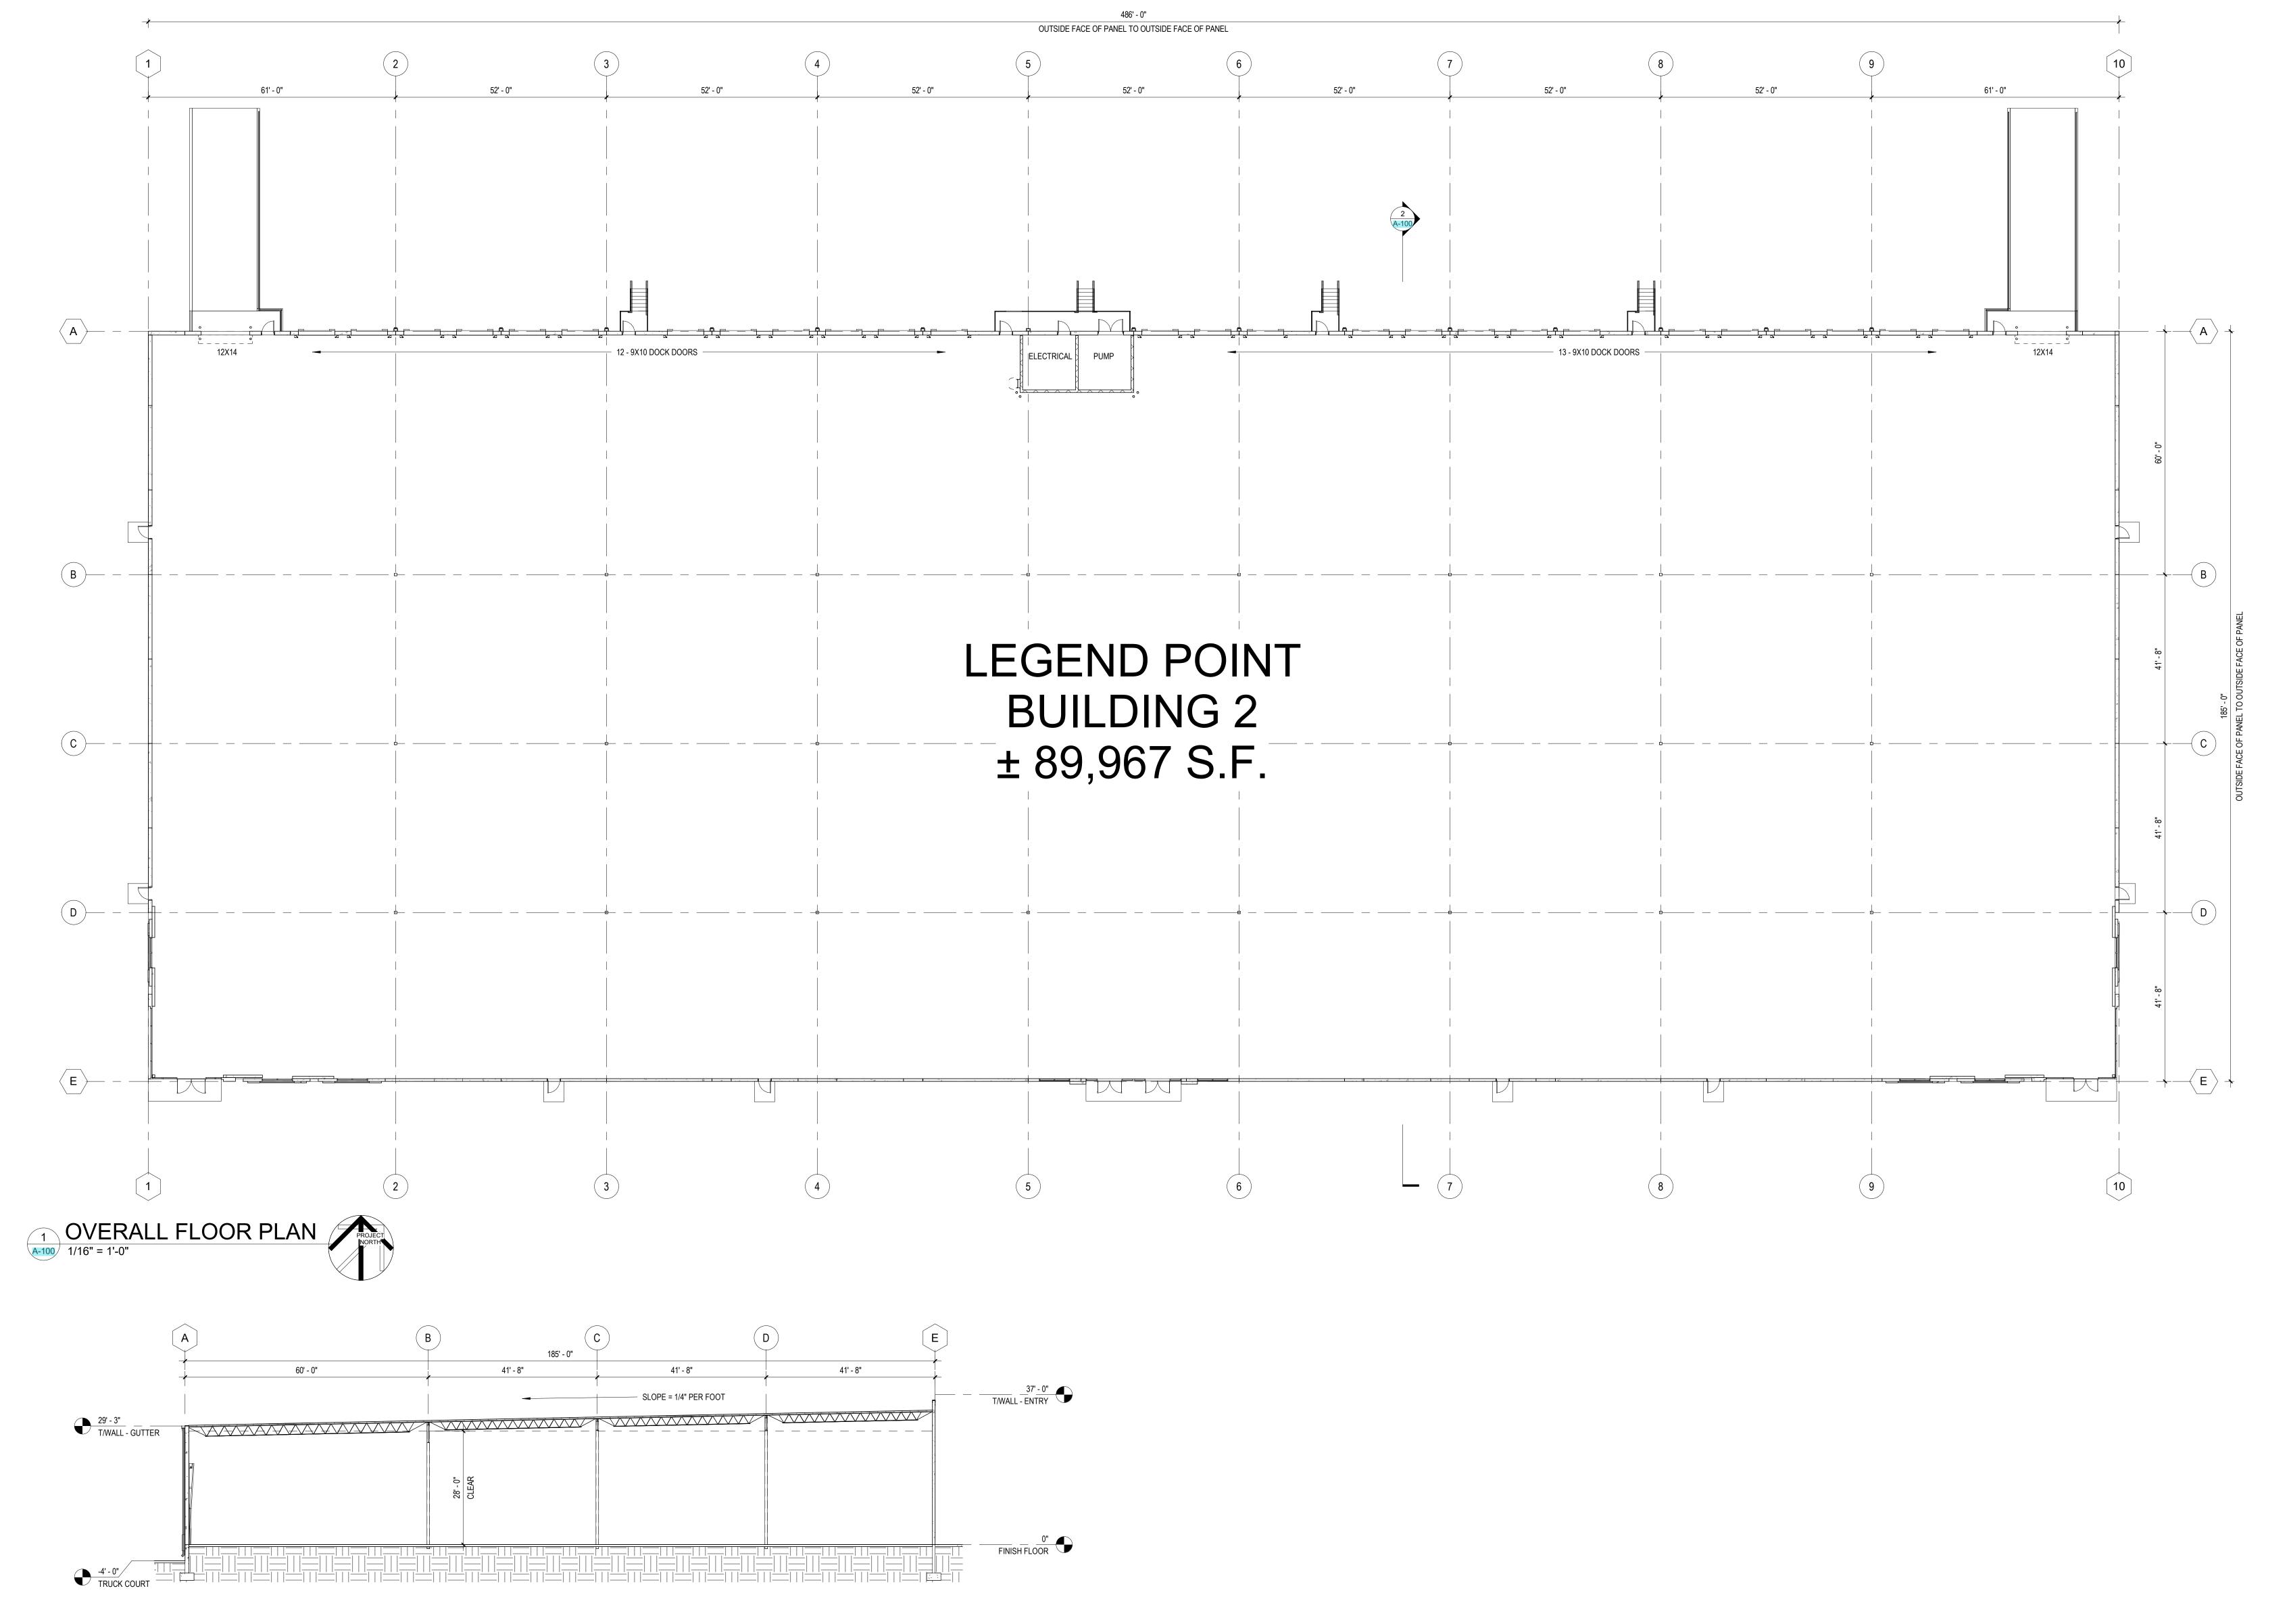

A
PECULATIVE
VAREHOUSE
BUILDING 2
at

LEGEND POINT

**\_\_\_**"

SCANNEL

St. Johns, Florida

Print Record

22 DEC. 2021 STEEL PACKAGE
14 JAN 2022 PERMIT SET
9 MAR 2022 OWNERS CHANGE
1 APRIL 2022 ISSUED FOR PERMIT

evisions

VISIONS

Date Project No
1 APRIL 2022 2021371.00

Sheet Title
OVERALL BUILDING PLAN

Released for Construction

Not Released for Construction